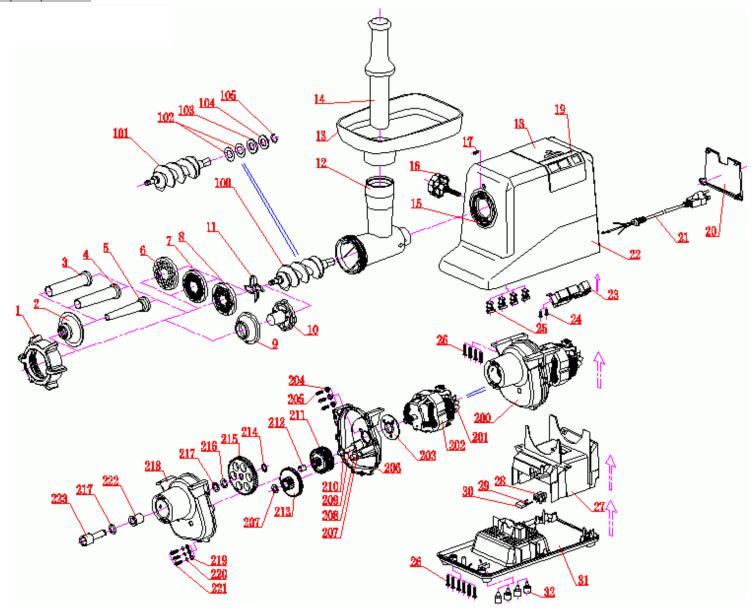

| Machine                             | Explode | Code     | Description            |
|-------------------------------------|---------|----------|------------------------|
|                                     |         |          |                        |
|                                     |         |          |                        |
| CB943 Buffalo Meat Mincer - 350watt | 1       | AC345    | Сар                    |
| CB943 Buffalo Meat Mincer - 350watt | 2       | <b>*</b> | Sausage maker tie-in   |
| CB943 Buffalo Meat Mincer - 350watt | 3       | <b>2</b> | Sausage maker (large)  |
| CB943 Buffalo Meat Mincer - 350watt | 4       | <b>*</b> | Sausage maker (medium) |
| CB943 Buffalo Meat Mincer - 350watt | 5       | <b>*</b> | Sausage maker (small)  |
| CB943 Buffalo Meat Mincer - 350watt | 6       | AC346    | Cutting plate (coarse) |
| CB943 Buffalo Meat Mincer - 350watt | 7       | AC347    | Cutting plate (fine)   |
| CB943 Buffalo Meat Mincer - 350watt | 8       | AC348    | Cutting plate (medium) |
| CB943 Buffalo Meat Mincer - 350watt | 9       | AC349    | Kubbe attachment A     |
| CB943 Buffalo Meat Mincer - 350watt | 10      | AC350    | Kubbe attachment B     |
| CB943 Buffalo Meat Mincer - 350watt | 11      | AC351    | Cutting blade          |
| CB943 Buffalo Meat Mincer - 350watt | 12      | AC352    | Head                   |
| CB943 Buffalo Meat Mincer - 350watt | 13      | AC353    | Hopper plate           |
| CB943 Buffalo Meat Mincer - 350watt | 14      | AC354    | Food pusher            |
| CB943 Buffalo Meat Mincer - 350watt | 15      | AC355    | Opening                |
| CB943 Buffalo Meat Mincer - 350watt | 16      | AC356    | Locking knob           |
| CB943 Buffalo Meat Mincer - 350watt | 17      | AC357    | Self-tap bolt 4×10-VCr |
| CB943 Buffalo Meat Mincer - 350watt | 18      | AC358    | Coping                 |
| CB943 Buffalo Meat Mincer - 350watt | 19      | AC359    | Switch panel           |
| CB943 Buffalo Meat Mincer - 350watt | 20      | AC360    | Cord compartment cover |
| CB943 Buffalo Meat Mincer - 350watt | 21      | <b>~</b> | Supply cord            |
| CB943 Buffalo Meat Mincer - 350watt | 22      | <b>~</b> | Motor housing          |
| CB943 Buffalo Meat Mincer - 350watt | 23      | AC362    | Switch                 |
| CB943 Buffalo Meat Mincer - 350watt | 24      | AC363    | Self-tap bolt 4×10     |
| CB943 Buffalo Meat Mincer - 350watt | 25      | AC364    | Bolt seat              |
| CB943 Buffalo Meat Mincer - 350watt | 26      | <b>2</b> | Self-tap bolt 4×20     |
| CB943 Buffalo Meat Mincer - 350watt | 27      | <b>2</b> | Cord compartment       |
| CB943 Buffalo Meat Mincer - 350watt | 28      | AC365    | Terminal block PA10    |
| CB943 Buffalo Meat Mincer - 350watt | 29      | <b>*</b> | Resistance 1MΩ0.25W    |
| CB943 Buffalo Meat Mincer - 350watt | 30      | AC367    | Capacitance 0.22µF     |
| CB943 Buffalo Meat Mincer - 350watt | 31      | <b>*</b> | Bottom board           |
| CB943 Buffalo Meat Mincer - 350watt | 32      | AC368    | Rubber underlay        |
| CB943 Buffalo Meat Mincer - 350watt | 100     | <b>*</b> | Feed screw assembly    |
| CB943 Buffalo Meat Mincer - 350watt | 101     | <b>*</b> | Feed screw             |
| CB943 Buffalo Meat Mincer - 350watt | 102     | <b>*</b> | Washer 16×0.2          |
| CB943 Buffalo Meat Mincer - 350watt | 103     | <b>*</b> | POM Washer             |
| CB943 Buffalo Meat Mincer - 350watt | 104     | <b>*</b> | Washer16×1.5           |
| CB943 Buffalo Meat Mincer - 350watt | 105     | <b>2</b> | Wire loop              |
| CB943 Buffalo Meat Mincer - 350watt | 200     | AC369    | Gearbox assembly       |
| CB943 Buffalo Meat Mincer - 350watt | 201     | <b>2</b> | Fan                    |
| CB943 Buffalo Meat Mincer - 350watt | 202     | <b>~</b> | Motor                  |
| CB943 Buffalo Meat Mincer - 350watt | 203     | <b>~</b> | Quakeproof washer      |
| CB943 Buffalo Meat Mincer - 350watt | 204     | <b>2</b> | Insulated washer       |

Exploded diagram and spare parts list CB943

| CB943 Buffalo Meat Mincer - 350watt | 205 | <b>2</b> | Bolt M5×12      |
|-------------------------------------|-----|----------|-----------------|
| CB943 Buffalo Meat Mincer - 350watt | 206 | <b>*</b> | Back-gearbox    |
| CB943 Buffalo Meat Mincer - 350watt | 207 | <b>*</b> | Washer 10×0.5   |
| CB943 Buffalo Meat Mincer - 350watt | 208 | <b>*</b> | 10 shaft        |
| CB943 Buffalo Meat Mincer - 350watt | 209 | <b>*</b> | 8 shaft         |
| CB943 Buffalo Meat Mincer - 350watt | 210 | <b>*</b> | Washer 8×0.5    |
| CB943 Buffalo Meat Mincer - 350watt | 211 | <b>*</b> | Bevel wheel     |
| CB943 Buffalo Meat Mincer - 350watt | 212 | <b>*</b> | Sleeve          |
| CB943 Buffalo Meat Mincer - 350watt | 213 | <b>*</b> | Coupled gear    |
| CB943 Buffalo Meat Mincer - 350watt | 214 | <b>*</b> | Spring ring12   |
| CB943 Buffalo Meat Mincer - 350watt | 215 | <b>*</b> | 52 Gear wheel   |
| CB943 Buffalo Meat Mincer - 350watt | 216 | <b>*</b> | Washer 12×0.5   |
| CB943 Buffalo Meat Mincer - 350watt | 217 | AC370    | Washer 12×0.2   |
| CB943 Buffalo Meat Mincer - 350watt | 218 | <b>*</b> | Fore-gearbox    |
| CB943 Buffalo Meat Mincer - 350watt | 219 | <b>*</b> | Washer 5        |
| CB943 Buffalo Meat Mincer - 350watt | 220 | <b>*</b> | Spring washer 5 |
| CB943 Buffalo Meat Mincer - 350watt | 221 | <b>*</b> | Bolt M5×12      |
| CB943 Buffalo Meat Mincer - 350watt | 222 | AC371    | 12 bushing      |
| CB943 Buffalo Meat Mincer - 350watt | 223 | AC372    | 13 shaft        |